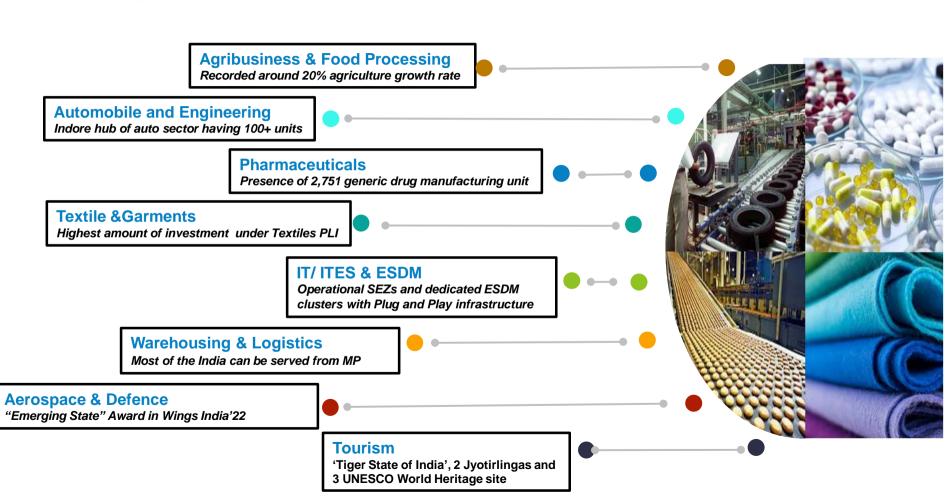

## **Focus Sectors**

# Agri & Food Processing: Abundance of Raw Material

# **Agri & Food Processing**

# **Automobile & Engineering**

India's 1st international skilling institution "Global Skill Park" being setup in Bhopal with the help of Govt. of Singapore

#### **Pharmaceuticals**

## **Textile & Garmenting**

Easily available, skilled manpower at competitive Madhya Pradesh is amongst the top 5 cotton 04 01 producing states in India The state is historical base for traditional cotton and 02

## IT/ITeS and ESDM