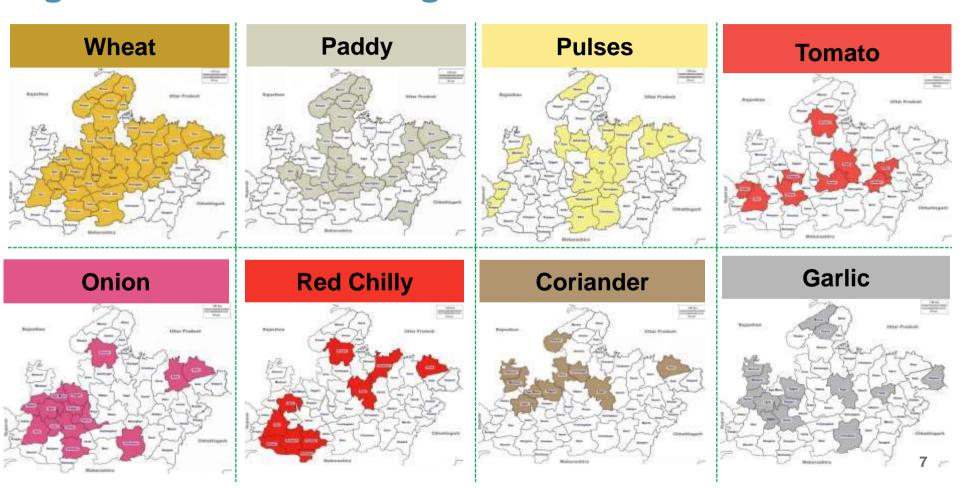

|                                                                             |                                                                                                   |
|                                          | Deemed Approval provisions have been implemented                     | Auto Approval of Intentions to Invest                                       | Approvals related to Environment, Labour, Boiler, Revenue, Urban Local Bodies etc. can be applied |

Otros logros

District Level
Business
Reform Action
Plan (DLBRAP)
implemented

(EPI)- 3<sup>rd</sup> Rank under landlocked category

**Export Preparedness Index** 

2300+

compliances related to businesses & citizens reduced/removed

## **Focus Sectors**



# Agri & Food Processing: Abundance of Raw Material



# **Agri & Food Processing**



























# **Automobile & Engineering**



India's 1st international skilling institution "Global Skill Park" being setup in Bhopal with the help of Govt. of Singapore























#### **Pharmaceuticals**























## **Textile & Garmenting**

Easily available, skilled manpower at competitive Madhya Pradesh is amongst the top 5 cotton 04 01 producing states in India The state is historical base for traditional cotton and 02

Ready industrial infrastructure – ETP & Plug & 05 Play Parks

Textile production units are operating in Indore, 03 Dewas, Ujjain, Malanpur, Pithampur, Khargone, Burhanpur, Gwalior and Bhopal

silk textiles like Chanderi, Tussar and Maheshwari

06

Skilled manpower available in the state for weavin