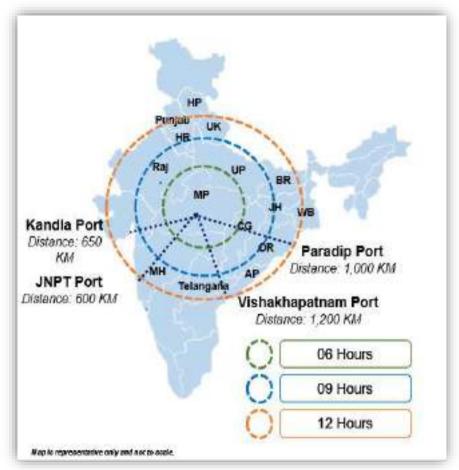

## Conectividad robusta

~50%

La población de la India capturada a través de los estados colindantes

5 Aeropuertos Comerciales, 11 pistas de aterrizaje operativasperational

550 + Trenes pasan por el Estado todos los días