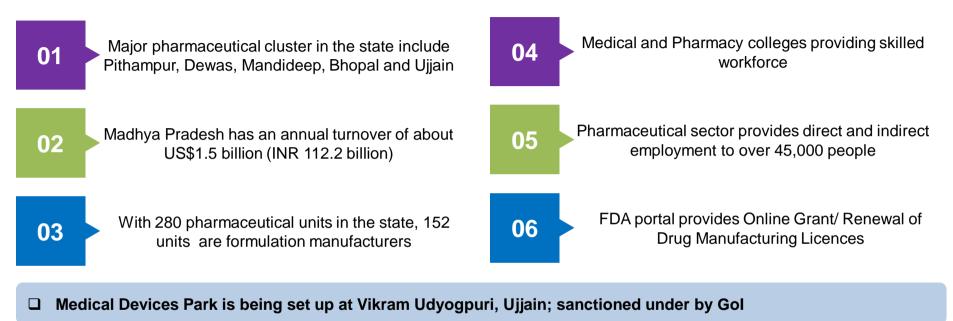

have been implemented                     | Auto Approval of Intentions to Invest                                       | Approvals related to Environment, Labour, Boiler, Revenue, Urban Local Bodies etc. can be applied |

Otros logros

District Level
Business
Reform Action
Plan (DLBRAP)
implemented

(EPI)- 3<sup>rd</sup> Rank under landlocked category

**Export Preparedness Index** 

2300+

compliances related to businesses & citizens reduced/removed

## **Focus Sectors**



# Agri & Food Processing: Abundance of Raw Material



# **Agri & Food Processing**



























# **Automobile & Engineering**



India's 1st international skilling institution "Global Skill Park" being setup in Bhopal with the help of Govt. of Singapore























#### **Pharmaceuticals**























## **Textile & Garmenting**

Easily available, skilled manpower at competitive Madhya Pradesh is amongst the top 5 cotton 04 01 producing states in India The state is historical base for traditional cotton and 02

Ready industrial infrastructure – ETP & Plug & 05 Play Parks

Textile production units are operating in Indore, 03 Dewas, Ujjain, Malanpur, Pithampur, Khargone, Burhanpur, Gwalior and Bhopal

silk textiles like Chanderi, Tussar and Maheshwari

06

Skilled manpower available in the state for weaving, knitting and stitching

rates

MP received highest investments (INR 3,513 Cr.) under Textiles Sector PLI scheme of Govt of India

























## IT/ITeS and ESDM



# **Industrial Promotion Policy**

#### Industrial Promotion Policy

- Textile industr