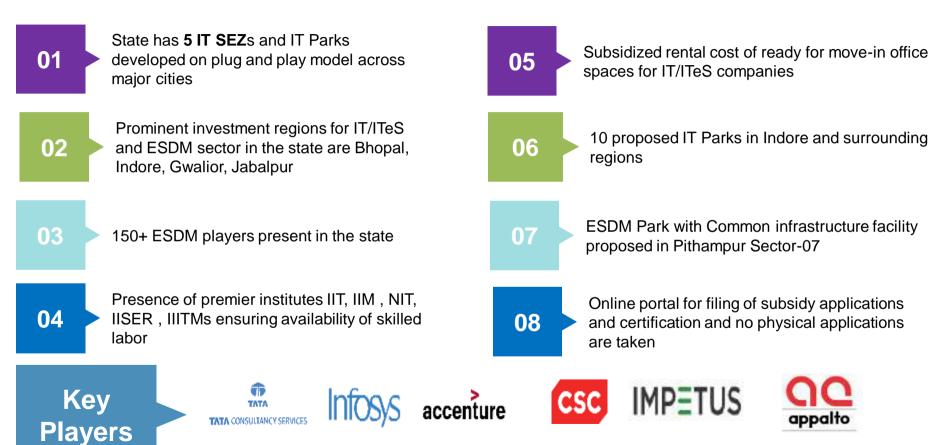

al with the help of Govt. of Singapore























#### **Pharmaceuticals**























## **Textile & Garmenting**

Easily available, skilled manpower at competitive Madhya Pradesh is amongst the top 5 cotton 04 01 producing states in India The state is historical base for traditional cotton and 02

Ready industrial infrastructure – ETP & Plug & 05 Play Parks

Textile production units are operating in Indore, 03 Dewas, Ujjain, Malanpur, Pithampur, Khargone, Burhanpur, Gwalior and Bhopal

silk textiles like Chanderi, Tussar and Maheshwari

06

Skilled manpower available in the state for weaving, knitting and stitching

rates

MP received highest investments (INR 3,513 Cr.) under Textiles Sector PLI scheme of Govt of India

























## IT/ITeS and ESDM



# **Industrial Promotion Policy**

#### Industrial Promotion Policy

- Textile industry
- Pharmaceuticals industry
- Food Processing industry
- Garment industry
- · Logistics & Warehousing
- Oxygen Production
- Ethanol Production
- Medical Devices industry

#### Key Features:

- Tax delinked fiscal incentives Investment Promotion Assistance & Interest Subvention
- Employment linked incentive
- Export linked incentive
- Infrastructure support
- Time bound clearances
- Customized Packages Available



(Amended as of October 2019)



Government of Madhya Pradesh

Department of Industrial Policy & Investment Promotion

## Save the Date:



प्रवासी भारतीय दिवस PRAVASI BHARATIYA DIVAS

The 7th edition of Global Investors Summit will be held on 11 – 12 January 2023

The 17th Pravasi Bhartiya Di