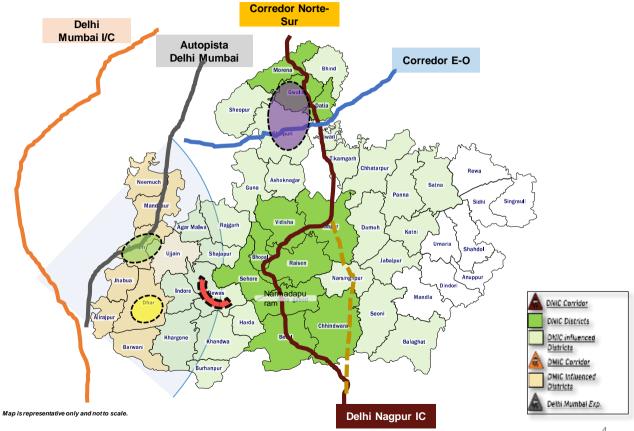

## Corredores Nacionales y Regiones de Inversión de MP

- Zona de influencia de varios corredores nacionales
- Proximo Aeropuerto
   Internacional Greenfield
   Indore
- Regiones de Mega Inversion
- Pithampur IR: 31,000 Hectareas
- Dewas IR: 17,000 Hectareas
- Ratlam IR: 10,000 Hectareas
- Gwalior Region: 20.000 Hectareas