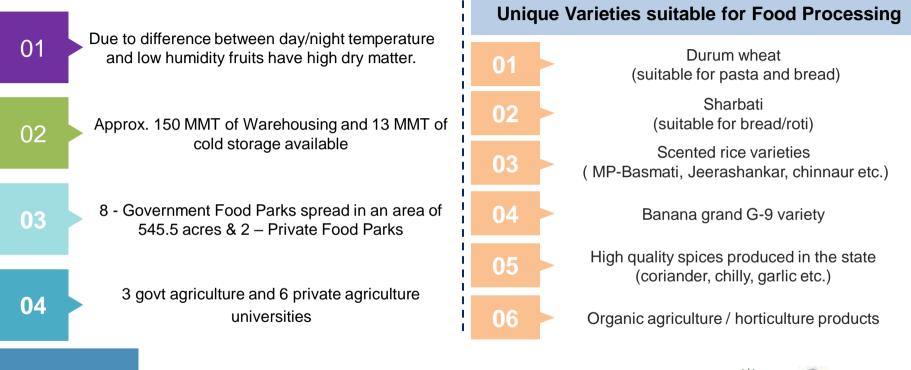

# Agri & Food Processing: Abundance of Raw Material

# **Agri & Food Processing**